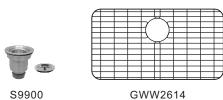

# **SPECIFICATIONS**

V.1013



Craftsmen Series Under-Mount Single Bowl Sink CMU3018-9-16

#### **MATERIAL**

Premium quality Type 304 nickel bearing stainless steel

#### **FEATURES**

16 gauge undermount Scratch resistant matte finish Mirror highlighted rim

Heavy duty sound absorbent coating & padding Intelli-Pressed seamless one-piece construction

Drain openings: 3 1/2"

Drain placement: offset towards back

Mounting hardware included

Flush or 1/4" reveal 2-in-1 cutout template

Limited lifetime warranty

Complies with ASME A 112.19.3-2008/CSA B45.4-08



### **OPTIONAL ACCESSORIES**

Basket Strainer: S9900 Bottom grids: GWW2614



## SINK DIMENSIONS

| Model        | Overall |          | Inside  |           |    |  |  | Recommend<br>Cabinet |      |
|--------------|---------|----------|---------|-----------|----|--|--|----------------------|------|
|              | L       | W        | L       | W         | D  |  |  |                      | Size |
| CMU3018-9-16 | 29-7/8" | 18-1/16" | 27-3/4" | 15-15/16" | 9" |  |  |                      | 33"  |