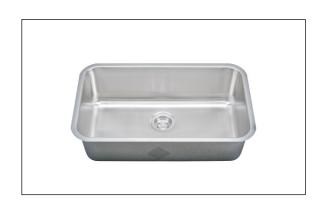

# **SPECIFICATIONS**

V.1013

Craftsmen Series Under-Mount Single Bowl Sink CMU3018-9-16

#### **MATERIAL**

Premium quality Type 304 nickel bearing stainless steel

#### **FEATURES**

16 gauge undermount Scratch resistant matte finish Mirror highlighted rim

Heavy duty sound absorbent coating & padding Intelli-Pressed seamless one-piece construction

Drain openings: 3 1/2"