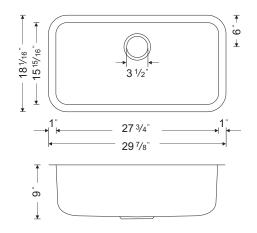

## SINK DIMENSIONS

| Model        | Overall |          | Inside  |           |    |  |  | Recommend<br>Cabinet |      |
|--------------|---------|----------|---------|-----------|----|--|--|----------------------|------|
|              | L       | W        | L       | W         | D  |  |  |                      | Size |
| CMU3018-9-16 | 29-7/8" | 18-1/16" | 27-3/4" | 15-15/16" | 9" |  |  |                      | 33"  |